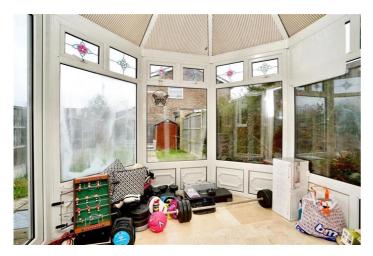

The property comprises an inviting entrance porch that leads to a light filled and spacious living room. There is a well-equipped kitchen which offers an array of cabinets and ample counter space. The kitchen opens out onto an open plan dining area with a conservatory overlooking the rear garden. The first floor offers three well-proportioned bedrooms and a family bathroom.