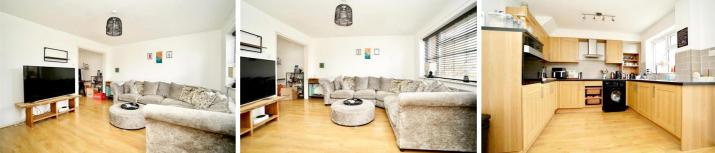

The property comprises an inviting entrance porch that leads to a light filled and spacious living room. There is a well-equipped kitchen which offers an array of cabinets and ample counter space. The kitchen opens out onto an open plan dining area with a conservatory overlooking the rear garden. The first floor offers three well-proportioned bedrooms and a family bathroom.