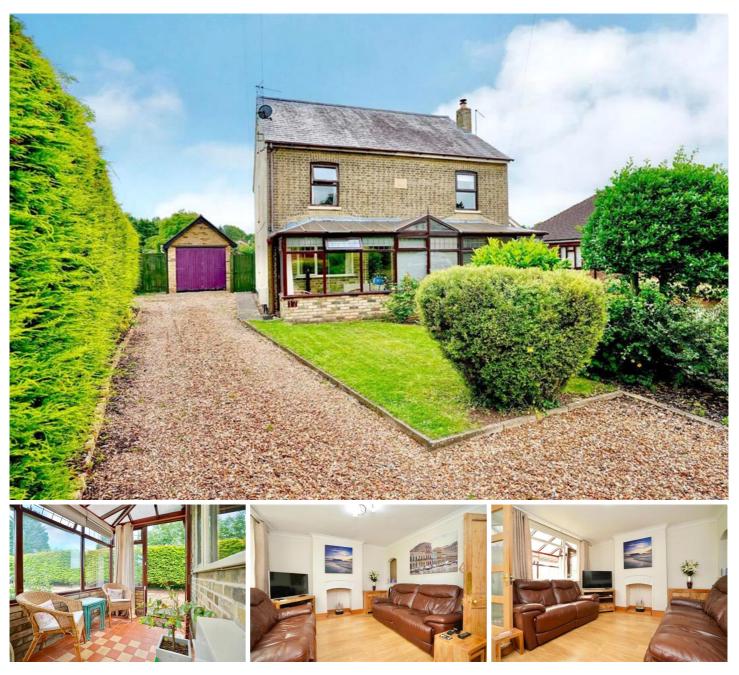

## PEPPERCORN LANE, EATON SOCON, ST. SOLD **NEOTS** OFFERS OVER £425,000 Freehold CLOSE TO AMENITIES

An unusually large two-bedroom semi-detached property situated in the quiet, yet highly desirable location of 'Peppercorn Lane' in Eaton Socon, a short walking distance from a variety of local shops, pubs, and restaurants with picturesque walks along the riverside taking you right into St. Neots'.

- CLOSE TO TOWN CENTRE
- EASY ACCESS TO NATURE WALKS AND THE RIVER GREAT OUSE
- EN-SUITE TO MASTER
- GARAGE AND

An unusually large two-bedroom semi-detached property situated in the quiet, yet highly desirable location of 'Peppercorn Lane' in Eaton Socon, a short walking distance from a variety of local shops, pubs, and restaurants with picturesque walks along the riverside taking you right into St. Neots' town centre.

The present accommodation is impressively spacious, and there is also great potential to extend should more room be necessary (subject to usual planning permissions). The ground floor provides two large reception rooms, a modern kitchen with integrated appliances, a downstairs family bathroom, and a pleasingly bright conservatory. The first floor has two well-proportioned bedrooms, and the master is well served by an en-suite shower room.

To the rear of the property, you will find a fully enclosed, non-overlooked garden with a hard-standing area making an ideal space for entertaining family and friends.

The property also comes with a garage/studio, and a large driveway providing off-road parking for multiple vehicles.