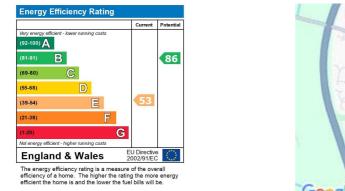

All in all, a very interesting property in an super sought after location.

Council Tax Band: C Tenure: Freehold Parking options: Off Street Garden details: Private Garden

PEPPERCORN LANE, EATON SOCON, ST. NEOTS OFFERS OVER £425,000 Freehold