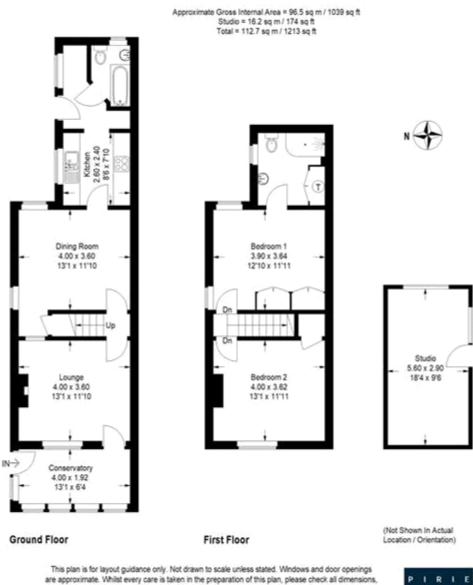

The present accommodation is impressively spacious, and there is also great potential to extend should more room be necessary (subject to usual planning permissions). The ground floor provides two large reception rooms, a modern kitchen with integrated appliances, a downstairs family bathroom, and a pleasingly bright conservatory. The first floor has two well-proportioned bedrooms, and the master is well served by an en-suite shower room.

To the rear of the property, you will find a fully enclosed, non-overlooked garden with a hard-standing area making an ideal space for entertaining family and friends.

The property also comes with a garage/studio, and a large driveway providing off-road parking for multiple vehicles.

## Peppercorn Lane, Eaton Socon, St. Neots, PE19 8HL

are approximate. Whilst every care is taken in the preparation of this plan, please check all dimensions shapes and compass bearings before making any decisions reliant upon them. (ID 778219) Housepk Ltd

Whilst every effort is made to ensure the accuracy of these details, it should be noted that the measurements are approximate only. Floorplans are for representation purposes only and prepared according to the RICS Code of Measuring Practice by our floorplan provider. Therefore, the layout of doors, windows and rooms are approximate and should be regarded as such by any prospective purchaser. Any internal photographs are intended as a guide only and it should not be assumed that any of the furniture/fittings are included in any sale. Where shown, details of lease, ground rent and service charge are provided by the vendor and their accuracy cannot be guaranteed, as the information may not have been verified and further checks should be made either through your soliciotric/conveyance. Where appliances, including central heating, are mentioned, it cannot be guaranteed, as they have not been tested. Please also note that wiring, plumbing and drains have not been checked.